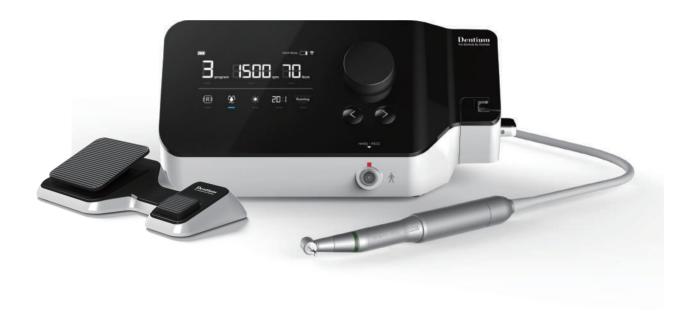

## Cordless Main Unit System

- · The world's First and most Convenient Cordless Main Unit System
- · Easily Operated with Three Pedal Switches and has an Intuitive User Interface
- · Easy mobility and Installation since It's Cord-Free

## **Cordless Foot Switch System**

- · It's easy to use without a mess of Cables
- · The Safety double-push Pedal helps to Improve Reliability and Stability
- Intuitive Operation Switch has enhanced Ease of Use (i.e. Intuitive Operability, Step Change, Reverse Rotation)