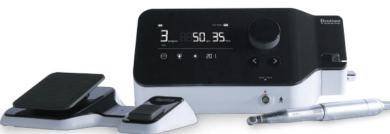

## Cordless Main Unit System

- · The world's First and most Convenient Cordless Main Unit System
- · Easily Operated with Three Pedal Switches and has an Intuitive User Interface
- · Easy mobility and Installation since It's Cord-Free

## **Cordless Foot Switch System**

- · It's easy to use without a mess of Cables
- · The Safety double-push Pedal helps to Improve Reliability and Stability
- Intuitive Operation Switch has enhanced Ease of Use (i.e. Intuitive Operability, Step Change, Reverse Rotation)