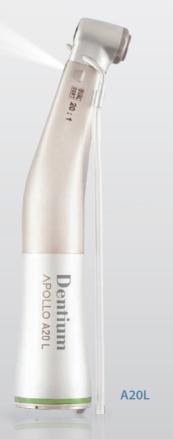

#### **Codent Handpiece**

- Powerful torque of 80 Ncm
- · Convenient maintenance by internal spray

#### Bien Air Handpiece

- · Swiss luxury brand for over 60 years
- Comfortable grip by external spray

| Handpiece       | Codent                      |
|-----------------|-----------------------------|
| Fiber Optic     | S                           |
| Reduction Ratio | 20:1                        |
| Maximum Torque  | 80 Ncm                      |
| Maximum Speed   | 40,000 rpm                  |
| Spray           | Single ( external/internal) |