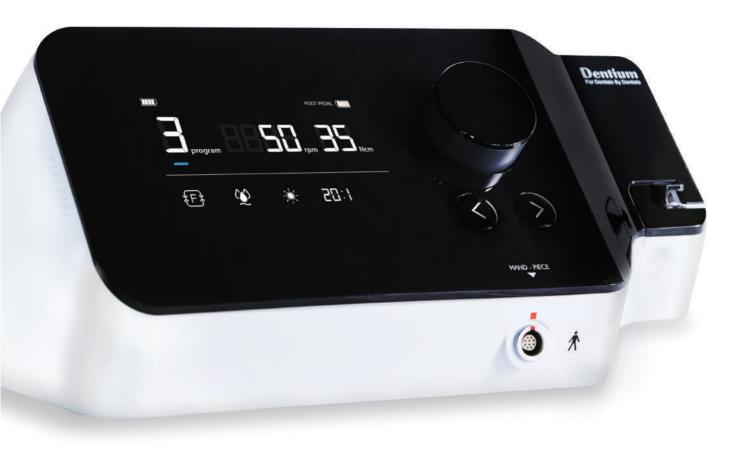

## Cordless Main Unit System

- · The world's First and most Convenient Cordless Main Unit System
- · Easily Operated with Three Pedal Switches and has an Intuitive User Interface
- · Easy mobility and Installation since It's Cord-Free