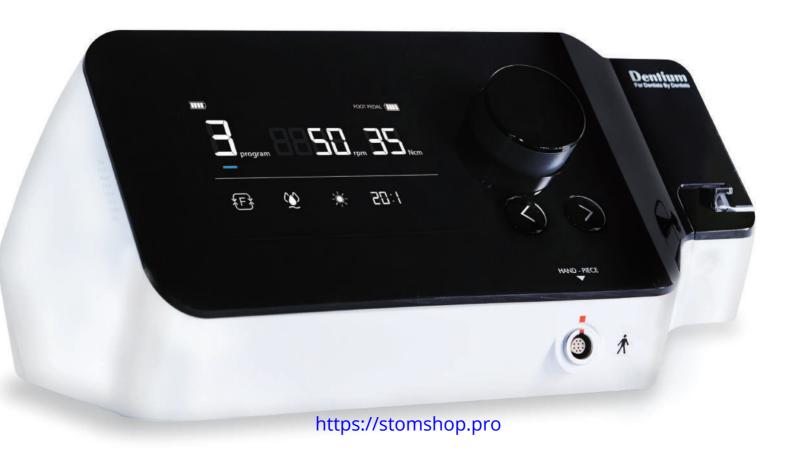

- · Precision control (20~2,000rpm/Torque: 5~70Ncm)
- · Wireless System (Main Unit, Foot Controller)
- · High compatibility

1F, 5F, 9F, 10F, 76, Changnyong-daero 256beon-gil, Yeongtong-gu,

The Freedom of a Cordless System

## Cordless Main Unit System

- · The world's First and most Convenient Cordless Main Unit System
- · Easily Operated with Three Pedal Switches and has an Intuitive User Interface
- · Easy mobility and Installation since It's Cord-Free

### **TECHNICAL SPECIFICATION**

| Category                             | Specification                                 |
|--------------------------------------|-----------------------------------------------|
| Product Dimension                    | Main Unit: 27.8(W) X 17.5(D) X 13.4(H) Cm     |
|                                      | Micro Motor: Ø 22 X 120(L) Cm                 |
|                                      | Foot Controller: 21.7(W) X 12(D) X 5.55(H) Cm |
| Product Weight                       | Main Unit: 3 kg                               |
|                                      | Foot Controller: 0.7 kg                       |
|                                      | Micro Motor: 0.4 kg                           |
| Rotation Speed Range<br>Torque Range | Rotational Speed Range: 20 ~ 2,000 rpm        |
|                                      | Rotational Torque Range: 5 ~ 70 N·cm          |
|                                      | (* Based on 20:1 of gear ratio)               |
| Irrigation                           | Level 1:40 m0/min                             |
|                                      | Level 2:50 m2/min                             |
|                                      | Level 3:60 ml/min                             |
| Cordless Specification               | IEEE 802.15(Zigbee)                           |
|                                      | Frequency range: 2405-2480MHz                 |
|                                      | Number of channel: 16                         |
|                                      | Channel spacing: 5MHz                         |
|                                      | RF output power : 8.6dBm EIRP                 |
|                                      |                                               |