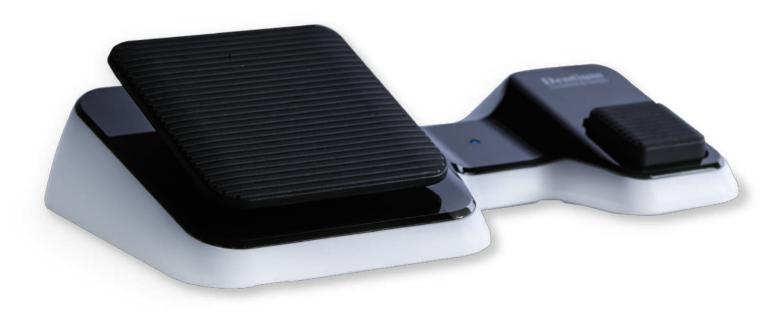

## **Cordless Foot Switch System**

- · It's easy to use without a mess of Cables
- · The Safety double-push Pedal helps to Improve Reliability and Stability
- Intuitive Operation Switch has enhanced Ease of Use (i.e. Intuitive Operability, Step Change, Reverse Rotation)