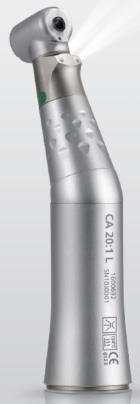

| Handpiece       | Bien Air            |
|-----------------|---------------------|
| Fiber Optic     | $\sqsubseteq$       |
| Reduction Ratio | 20:1                |
| Maximum Torque  | 70 Ncm              |
| Maximum Speed   | 40,000 rpm          |
| Spray           | Internal irrigation |

CA 20:1 L

https://stomshop.pro