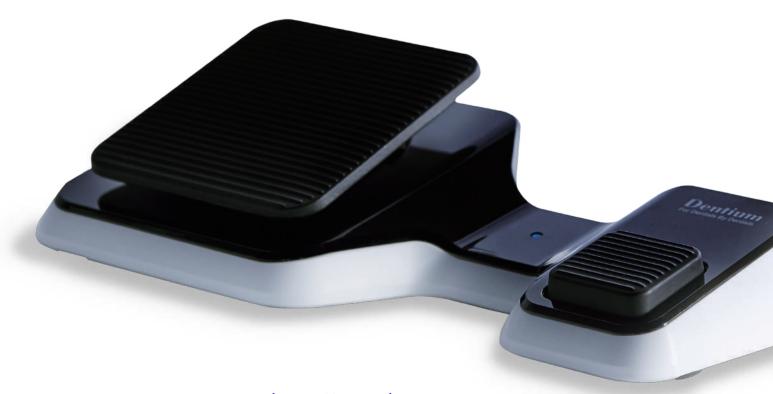

## **Cordless Foot Switch System**

- · It's easy to use without a mess of Cables
- · The Safety double-push Pedal helps to Improve Reliability and Stability
- Intuitive Operation Switch has enhanced Ease of Use (i.e. Intuitive Operability, Step Change, Reverse Rotation)

### **TECHNICAL SPECIFICATION**

| Category                             | Specification                                 |
|--------------------------------------|-----------------------------------------------|
| Product Dimension                    | Main Unit: 27.8(W) X 17.5(D) X 13.4(H) Cm     |
|                                      | Micro Motor: Ø 22 X 120(L) Cm                 |
|                                      | Foot Controller: 21.7(W) X 12(D) X 5.55(H) Cm |
| Product Weight                       | Main Unit: 3 kg                               |
|                                      | Foot Controller: 0.7 kg                       |
|                                      | Micro Motor: 0.4 kg                           |
| Rotation Speed Range<br>Torque Range | Rotational Speed Range: 20 ~ 2,000 rpm        |
|                                      | Rotational Torque Range: 5 ~ 70 N·cm          |
|                                      | (* Based on 20:1 of gear ratio)               |
| Irrigation                           | Level 1:40 m0/min                             |
|                                      | Level 2:50 m2/min                             |
|                                      | Level 3:60 ml/min                             |
| Cordless Specification               | IEEE 802.15(Zigbee)                           |
|                                      | Frequency range: 2405-2480MHz                 |
|                                      | Number of channel: 16                         |
|                                      | Channel spacing: 5MHz                         |
|                                      | RF output power : 8.6dBm EIRP                 |
|                                      |                                               |